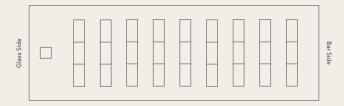

## **SET UP OPTIONS:**

\*min 10pax

Banquet = 180 pax Square Tables = 140pax Classroom = 90pax U-Shape = 70pax Theatre = 200pax

## U-Shape = 70pax