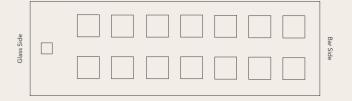

## **SET UP OPTIONS:**

\*min 10pax

Banquet = 180 pax Square Tables = 140pax Classroom = 90pax U-Shape = 70pax Theatre = 200pax

### Classroom = 90pax