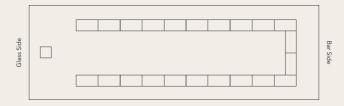

## **SET UP OPTIONS:**

\*min 10pax

Banquet = 180 pax Square Tables = 140pax Classroom = 90pax U-Shape = 70pax Theatre = 200pax

## Square Tables = 140pax