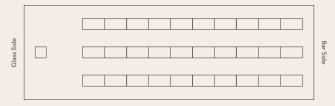

## **SET UP OPTIONS:**

\*min 10pax

Banquet = 180 pax Square Tables = 140pax Classroom = 90pax U-Shape = 70pax Theatre = 200pax

## Banquet = 180 pax